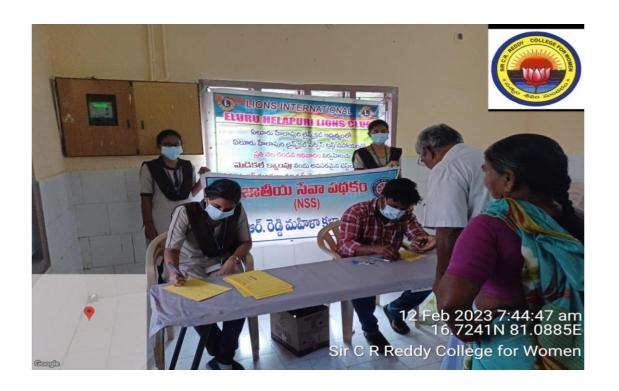

#### **Brief Note**

The NSS Volunteers of Sir C R R College for Women In association with a team of doctors are going to arrange a free Mega Medical camp from 6.00AM to 12.00PM on 12<sup>th</sup> Feb 2023 at Eluru Helapuri Lions club, New Ashok nagar.

#### **REPORT**

Sir C R Reddy college for women Vatluru, Eluru, collaborated with the Eluru Helapuri Lions Club to conduct the medical camp to serve the society. NSS volunteers of our college participated in that camp. It was conducted in the month of February ,on 12th, 2023 .