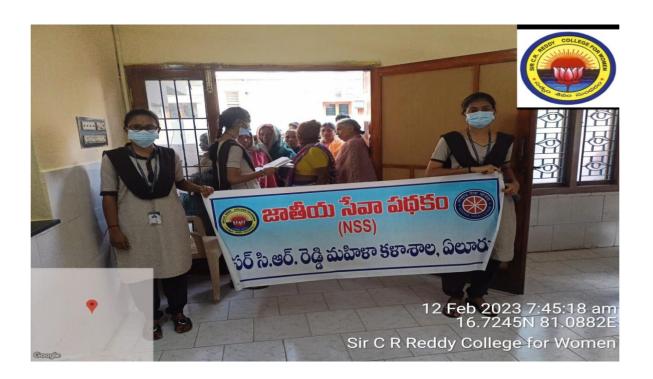

#### **Notice**

This is to inform that the Eluru Helapuri Lions Club & Sir C R Reddy College For Women NSS unit is planning to help and organize a free medical camp to those who have no access to basic health care services and knowledge about the diseases. This is Conducted by Eluru Helapuri Lions Club at New Ashok Nagar at 6am to 12pm on 12<sup>th</sup> February 2023.

#### **Brief Note**

The NSS Volunteers of Sir C R R College for Women In association with a team of doctors are going to arrange a free Mega Medical camp from 6.00AM to 12.00PM on 12<sup>th</sup> Feb 2023 at Eluru Helapuri Lions club, New Ashok nagar.