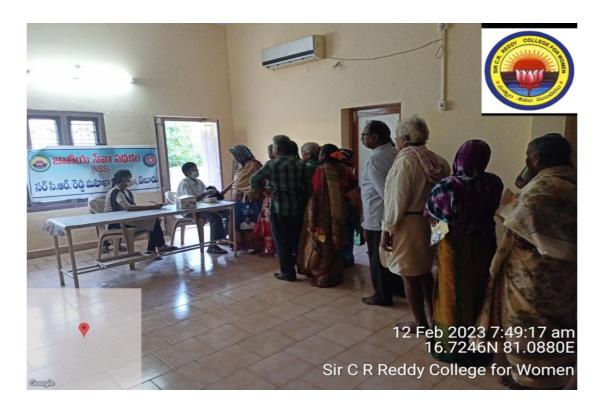

#### **Brief Note**

The NSS Volunteers of Sir C R R College for Women In association with a team of doctors are going to arrange a free Mega Medical camp from 6.00AM to 12.00PM on 12<sup>th</sup> Feb 2023 at Eluru Helapuri Lions club, New Ashok nagar.

. Nearly 127 patients were examined in the camp and our volunteers have done these best for the smooth running of the camp. There was a free eye checkup sugar tests, blood pressure tests. The club members distributed the eye glasses freely to the people who need them. General checkups were conducted by a general physician. They have distributed needed for month free medicines to the needy people . They had distributed the needy medicines to the people in the course of 1 month. This camp was held successfully by the members of Eluru Helapuri Lions Club.

Nearly 127 patients were examined in the camp and our volunteers have done these best for the smooth running of the camp. There was a free eye checkup sugar tests, blood pressure tests. The club members distributed the eye glasses freely to the people who need them. General checkups were conducted by a general physician. They have distributed needed for month free medicines to the needy people. They had distributed the needy medicines to the people in the course of 1 month. This camp was held successfully by the members of Eluru Helapuri Lions Club.