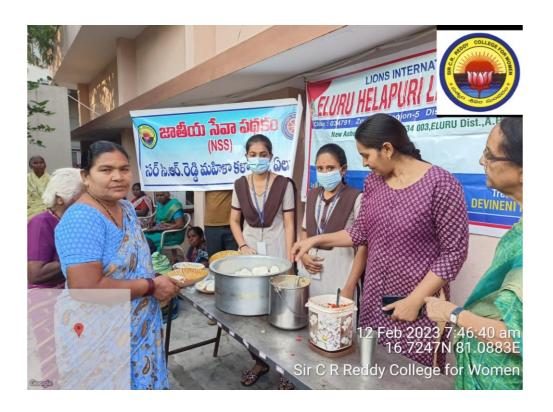

#### **Brief Note**

The NSS Volunteers of Sir C R R College for Women In association with a team of doctors are going to arrange a free Mega Medical camp from 6.00AM to 12.00PM on 12<sup>th</sup> Feb 2023 at Eluru Helapuri Lions club, New Ashok nagar.

. Nearly 127 patients were examined in the camp and our volunteers have done these best for the smooth running of the camp. There was a free eye checkup sugar tests, blood pressure tests. The club members distributed the eye glasses freely to the people who need them. General checkups were conducted by a general physician. They have distributed needed for month free medicines to the needy people . They had distributed the needy medicines to the people in the course of 1 month. This camp was held successfully by the members of Eluru Helapuri Lions Club.

Nearly 127 patients were examined in the camp and our volunteers have done these best for the smooth running of the camp. There was a free eye checkup sugar tests, blood pressure tests. The club members distributed the eye glasses freely to the people who need them. General checkups were conducted by a general physician. They have distributed needed for month free medicines to the needy people. They had distributed the needy medicines to the people in the course of 1 month. This camp was held successfully by the members of Eluru Helapuri Lions Club.