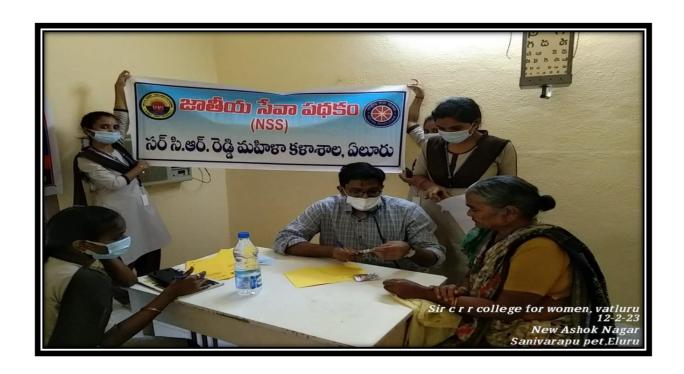

#### **Brief Note**

The NSS Volunteers of Sir C R R College for Women In association with a team of doctors are going to arrange a free Mega Medical camp from 6.00AM to 12.00PM on 12<sup>th</sup> Feb 2023 at Eluru Helapuri Lions club, New Ashok nagar.

. Nearly 127 patients were examined in the camp and our volunteers have done these best for the smooth running of the camp. There was a free eye checkup sugar tests, blood pressure tests. The club members distributed the eye glasses freely to the people who need them. General checkups were conducted by a general physician. They have distributed needed for month free medicines to the needy people . They had distributed the needy medicines to the people in the course of 1 month. This camp was held successfully by the members of Eluru Helapuri Lions Club.